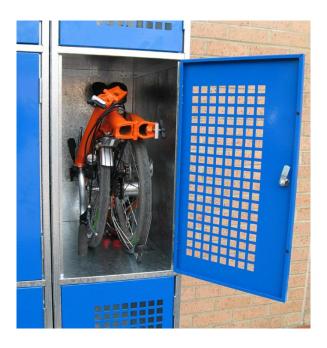

## **EZR Folding Bike Lockers**

A purpose built storage locker that is designed to store 3 individual Brompton folding bikes per unit.

## **Specification**

Locker unit size: H2100 x W400 x D650mm | Compartment size: H633 x W320 x D625

Steel thickness: 2mm uprights, 1.2mm thick panels

3 compartments per unit (15 compartments minimum order = 5 lockers)

Carcass: Galvanised steel, unpainted

Door: Galvanised, perforated or plain, door colour: Blue RAL 5012

Hinges: 5 Knuckle hinges on right hand side

Safety edges: Fitted to all 4 sides of each locker aperture

False bottom: Fitted to the bottom compartment (removable to allow floor fixing)

Fixing holes: Fixing holes in base (4 corners), top sides and back

Locks: Heavy duty cam locks

Delivered fully assembled, lead time: please allow 3-4 working weeks