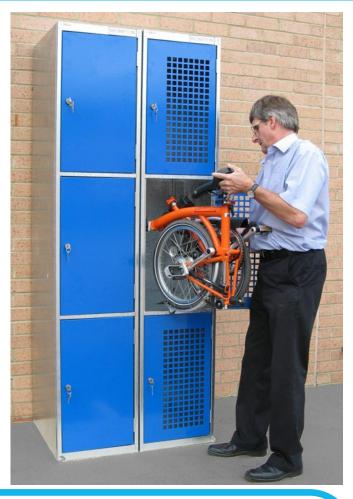

## **EZR Folding Bike Lockers**

A purpose built storage locker that is designed to store 3 individual Brompton folding bikes per unit.

## **Specification**

Locker unit size: H2100 x W400 x D650mm | Compartment size: H633 x W320 x D625

Steel thickness: 2mm uprights, 1.2mm thick panels

3 compartments per unit (15 compartments minimum order = 5 lockers)

Carcass: Galvanised steel, unpainted

Door: Galvanised, perforated or plain, door colour: Blue RAL 5012

Hinges: 5 Knuckle hinges on right hand side

Safety edges: Fitted to all 4 sides of each locker aperture

False bottom: Fitted to the bottom compartment (removable to allow floor fixing)

Fixing holes: Fixing holes in base (4 corners), top sides and back

Locks: Heavy duty cam locks

Delivered fully assembled, lead time: please allow 3-4 working weeks