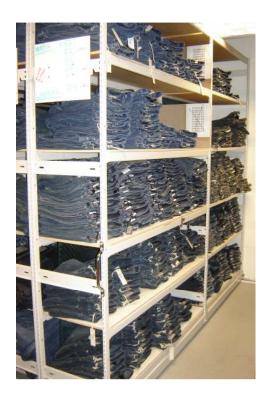

#### **Folded Garments**

The type and size of the garment needs to be considered to optimise stock density for folded items and typically the shelving would be 400mm deep and 1200mm wide.