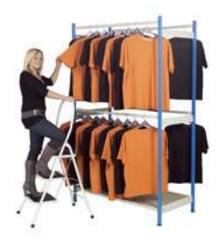

Inboard hanging conceals the garments within the racking and is better suited when the majority of stock is flat packed.

Outboard hanging allows to garments to hang within the aisle and is more economical and the preferred option for most retailers.

## Design

Three tier hanging is most common and uses 3m high racking.

The stock density depends on the type of type garment, for T shirts as many as 80 items per metre can be stored and for jackets this can be as little as 20 items.