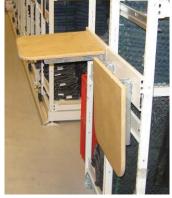

## **Increased Capacity**

Several options are available to enable increased capacity including mobile shelving and raised aisle shelving.

Raised Aisle (Mezzanine) shelving is a cost effective option when headroom available and mobile shelving is ideal for a regular shaped stockroom.