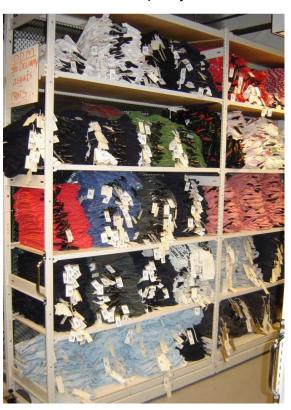

#### **Folded Garments**

The type and size of the garment needs to be considered to optimise stock density for folded items and typically the shelving would be 400mm deep and 1200mm wide.