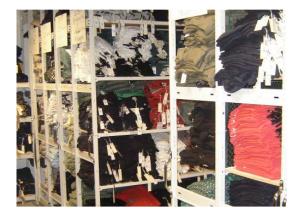

## Design

Three tier hanging is most common and uses 3m high racking.

The stock density depends on the type of type garment, for T shirts as many as 80 items per metre can be stored and for jackets this can be as little as 20 items.

#### **Folded Garments**

The type and size of the garment needs to be considered to optimise stock density for folded items and typically the shelving would be 400mm deep and 1200mm wide.