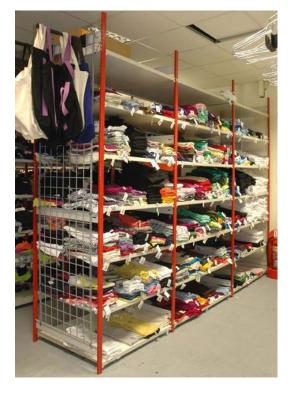

#### **Folded Garments**

The type and size of the garment needs to be considered to optimise stock density for folded items and typically the shelving would be 400mm deep and 1200mm wide.