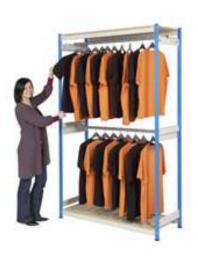

Inboard hanging conceals the garments within the racking and is better suited when the majority of stock is flat packed.

Outboard hanging allows to garments to hang within the aisle and is more economical and the preferred option for most retailers.

## Design

Three tier hanging is most common and uses 3m high racking.

The stock density depends on the type of type garment, for T shirts as many as 80 items per metre can be stored and for jackets this can be as little as 20 items.