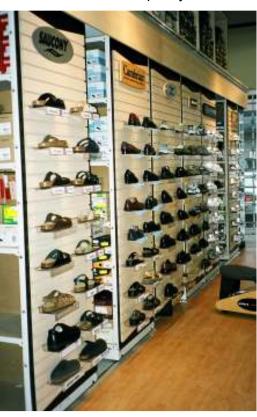

## Design Guide

- Use the full height available
- Slim shelves increase capacity
- Use the widest shelf possible
- Mobile shelving doubles capacity
- Double sided shelving is more economical

A good stockroom design requires balance between achieving sufficient stock density and enabling easy access.