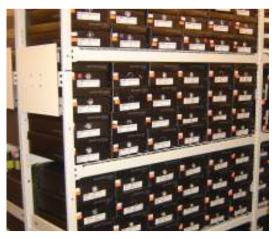

## Design Guide

- Use the full height available
- Slim shelves increase capacity
- Use the widest shelf possible
- Mobile shelving doubles capacity
- Double sided shelving is more economical

A good stockroom design requires balance between achieving sufficient stock density and enabling easy access.