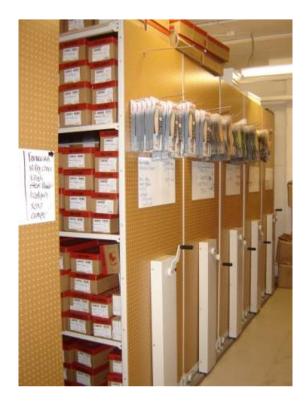

## Accessories

- Rack mounted folding tables
- Peg board end panels
- Plastic netting to retain stock
- Rack end wipe boards
- Garment rails
- Packing workstations
- Wire baskets
- Binning

Our system is very easy to assemble with independent shelf beams that support either chipboard, steel or mesh shelves.

A wide range of sizes ensures that there is no wasted space and our standard accessories, including rack end wipe boards, provide a user friendly environment.