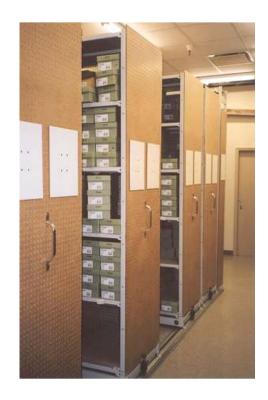

## Design Guide

- Use the full height available
- Slim shelves increase capacity
- Use the widest shelf possible
- Mobile shelving doubles capacity
- Double sided shelving is more economical

A good stockroom design requires balance between achieving sufficient stock density and enabling easy access.