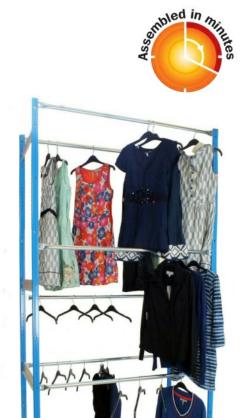

## **Trimline Garment Racking**

Commercial grade racking units for clothing items
Assembles in minutes – no nuts, bolts or rivets
Extra strong E-Z-Rect frames
Includes feet and top caps
Outboard or Inboard racks in 2 & 3 tier configurations
Available as starter bays and add-on extensions
Extra rails can be added for small garments
Shelf levels can be easily added in if required
Rail heights adjustable in 25mm increments

**Inboard** garment racks provide a single rail storage solution that retains the clothing within the size of the unit. **Outboard** racks provide twice the capacity with dual rails but clothes hang out into the aisle space on both sides.