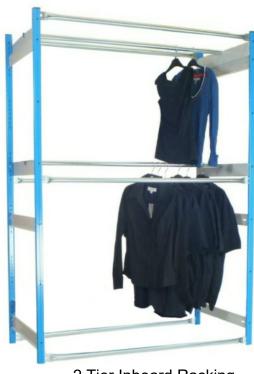

**Inboard** garment racks provide a single rail storage solution that retains the clothing within the size of the unit. **Outboard** racks provide twice the capacity with dual rails but clothes hang out into the aisle space on both sides.

Heights: 1830, 2135, 2440mm Widths: 915, 1000, 1220mm Depths (Inboard): 457mm

Depths (Outboard): 457, 610mm

Note: for overall widths please add 40mm per post

2 Tier Inboard Racking

3 Tier Outboard Racking